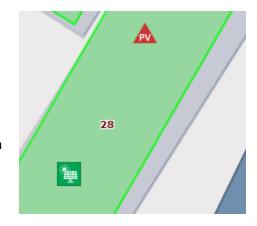

## Field Visualization

Responder360 now has solar panel icons available for use in occupancy pre-plans.

The NFPA standard symbol for shutoffs with "PV" for photovoltaic is utilized for Solar Panel Shutoff locations

A solar panel grid with a small sun symbol is utilized for Solar Panel installation locations