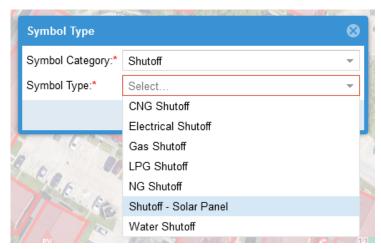

The Solar Panel icons are available from the symbols menu in the pre-plan editor window, under Access and Shutoff locations.