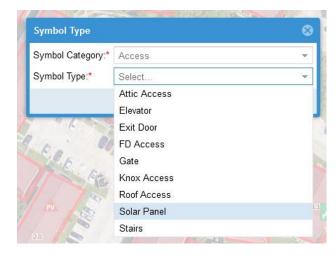

The Solar Panel icons are available from the symbols menu in the pre-plan editor window, under Access and Shutoff locations.